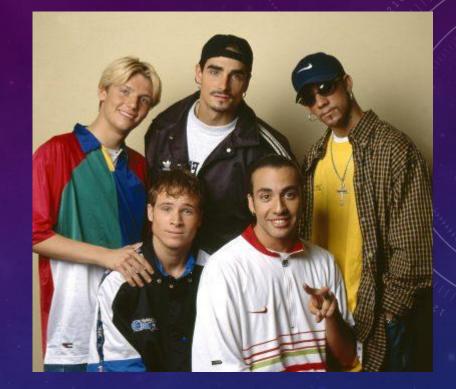

### BACKSTREET BOYS

Country: USA Year: 1995

Members
A. J. McLean
Howie Dorough
Nick Carter
Kevin Richardson
Brian Littrell