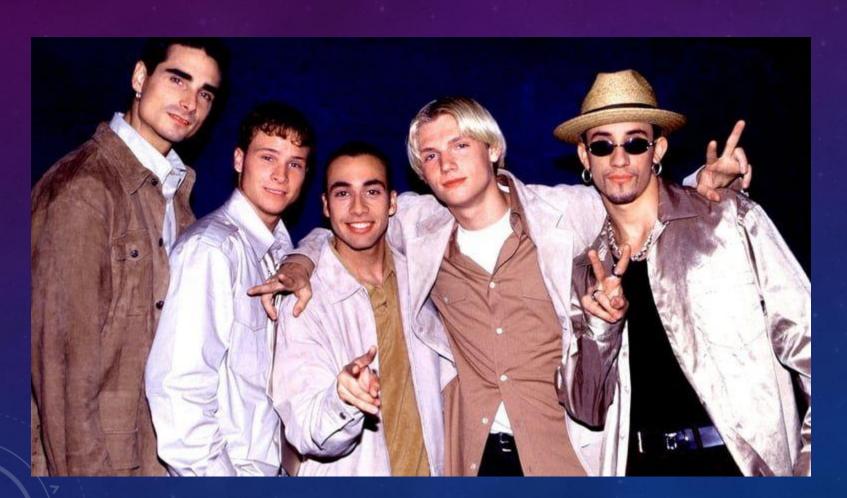

### BACKSTREET BOYS

Country: USA Year: 1995

Members
A. J. McLean
Howie Dorough
Nick Carter
Kevin Richardson
Brian Littrell