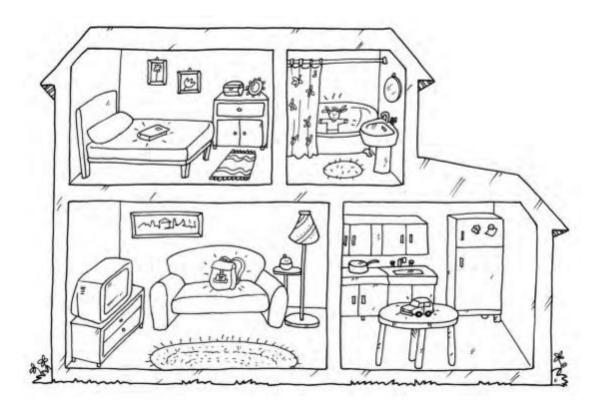

### III- Circle the correct answer

| 1- What is this ? a) A chair b) A table | 2- What is this? a) A cupboard b) A bed  |
|-----------------------------------------|------------------------------------------|
| 3- What is this? a) A bath b) A sofa    | 4- What is this?  a) A table  b) A chair |

### IV- look at the picture and complete with in or on

- 1- The doll is \_\_\_\_\_ the bath
- 2- The school bag is \_\_\_\_\_ the sofa
- 3- The book is \_\_\_\_\_ the bed
- 4- The car is \_\_\_\_\_ the table