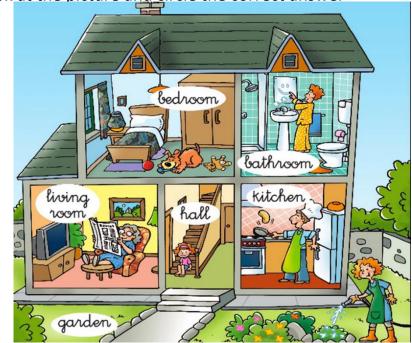

#### 1- Mom is in the bedroom

Yes she is

No she isn't

#### 2- Sister is in the hall

Yes she is

No she isn't

# 3- Granny is in the living room

Yes she is

No she isn't

# 4- Pet is in the garden

Yes it is

No it isn't

### 5- Brother is in the bathroom

Yes he is

No he isn't