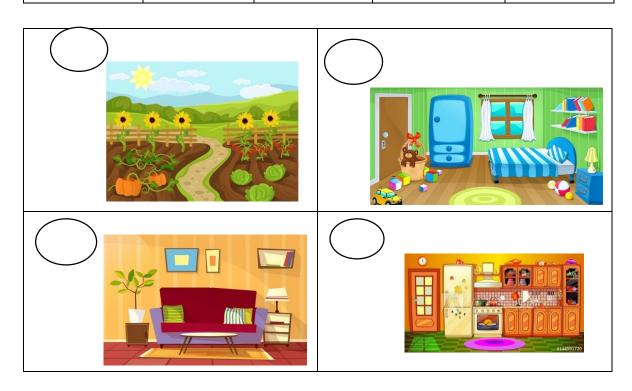

## 1- Number the parts of the house

| 1- Kitchen | 2- Living | 3- Garden | 4- bedroom | 5- dining |
|------------|-----------|-----------|------------|-----------|
|            | room      |           |            | room      |